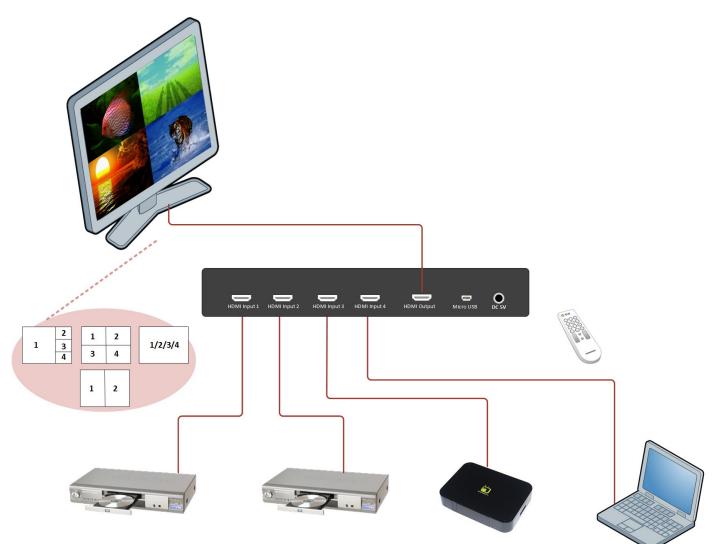

### Diagram

# HDMI 4x1 Multi-Viewer Seamless Switcher with Full screen, 1x2, 2x2, and 1+3 PIP.

The HV-411b is a HDMI Quad Screen Multi-Viewer Seamless Switcher allows you to simultaneously display real-time HDMI/DVI video from 4 different sources on a single monitor in full screen or 2x2, 1+3 PIP (Picture in Picture) mode. The product can be controlled through the front panel button, or IR control.