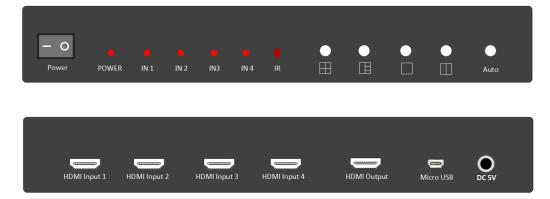

#### Front & Rear View

#### **Features**

- \* 4x1 Quad Multi-viewer and seamless switch with multiplexed HDMI 4 inputs and 1 output
- Compliant with HDMI 1.3a, HDCP 1.2
- Control provided with front panel buttons, IR remote.
- Quad, Picture in Picture, and Full Screen display modes
- 1x2 Mode:
  - In 1x2 mode, the screen is split into (2) fields of equal size each displaying the entire contents of (2) different video sources
  - Fluid, real-time video performance with 60 frames per second (fps) in all (4) quadrants
- Quad Mode:
  - In quad mode, the screen is split into (4) fields of equal size each displaying the entire contents of (4) different video sources
  - Fluid, real-time video performance with 60 frames per second (fps) in all (4) quadrants
- Full Screen Mode:
  - In full screen mode, (1) of the (4) video sources is displayed in full screen size with maximum resolution.
- Picture in Picture (PIP) Mode:
  - In PIP mode, the full screen display of (1) of the (4) video sources is accompanied by (3) small images of the other video sources on the right hand margin of the screen allowing simultaneous monitoring.
- Supports up to 1080p High Definition resolution
- Supports 720p/ 1080p output resolutions.
- Support Audio switch.
- Supports fast switching.
- Supports Equalizer TMDS output: 25MHz-225MHz TMDS clock.
- Supports Blue-Ray 24/50/60fps/HD-DVD/xvYCC.
- Supports 1080P input up to 15 meters and output up to 20 meters (Cable standard AWG26).
- Extend the transmission distance and improve transmission signal.
- Compatible with DVI through a HDMI to DVI adapter.
- Supports hot plug-and-play.
- LED indicate signal and power mode.
- No loss of quality.