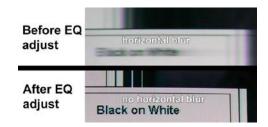

#### **Image Turning**

There is a EQ adjustment built-in the MV-101R Receiver. Depending on the UTP cable length, you can adjust the EQ to get the best image clarity.