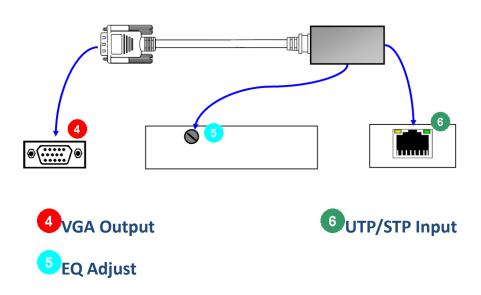

**MV-101T Transmitter** 

**MV-101R Receiver** 

#### **Image Turning**

There is a EQ adjustment built-in the MV-101R Receiver. Depending on the UTP cable length, you can adjust the EQ to get the best image clarity.