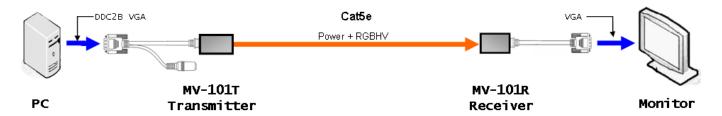

# **MV-101**

### **Zero Footprint, Self-Powered VGA Extender**

The MV-101 is a unique solution of CAT5 VGA Extender that directly powered from the VGA source and transmitting VGA video over UTP cable up to 150m. You don't need external power supply on Source (Transmitter) and Display (Receiver) sites. The Transmitter embedded with EDID learning, the Receiver built-in with EQ adjustment features. It is a pure hardware and Plug n Play design, no any software driver is required.

**MV-101T Transmitter** 



**MV-101R Receiver** 



## **System Diagram**



#### **Image Turning**

There is a EQ adjustment built-in the MV-101R Receiver. Depending on the UTP cable length, you can adjust the EQ to get the best image clarity.



#### **VGA** Resolutions

| Resolution   | 1024x768/1280x1024 | 1600x1200 | 1920x1440 | 2048x1536 |
|--------------|--------------------|-----------|-----------|-----------|
| UTP distance | 150m               | 100m      | 60m       | 40m       |

## **Specification**

| Model               | MV-101T Transmitter                                | MV-101R Receiver                          |  |
|---------------------|----------------------------------------------------|-------------------------------------------|--|
| Maximum Distance    | 150m of Cat5e/6/7/8 UTP cable                      |