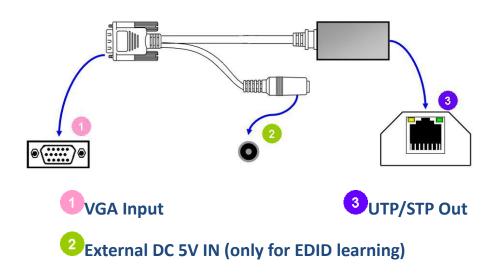

# **MV-101**

### **Zero Footprint, Self-Powered VGA Extender**

The MV-101 is a unique solution of CAT5 VGA Extender that directly powered from the VGA source and transmitting VGA video over UTP cable up to 150m. You don't need external power supply on Source (Transmitter) and Display (Receiver) sites. The Transmitter embedded with EDID learning, the Receiver built-in with EQ adjustment features. It is a pure hardware and Plug n Play design, no any software driver is required.

**MV-101T Transmitter** 



**MV-101R Receiver** 



## **System Diagram**



#### **Image Turning**

There is a EQ adjustment built-in the MV-101R Receiver. Depending on the UTP cable length, you can adjust the EQ to get the best image clarity.



#### **VGA** Resolutions

| Resolution   | 1024x768/1280x1024 | 1600x1200 | 1920x1440 | 2048x1536 |
|--------------|--------------------|-----------|-----------|-----------|
| UTP distance | 150m               | 100m      | 60m       | 40m       |

## **Specification**

| Model               | MV-101T Transmitter                                | MV-101R Receiver                          |  |
|---------------------|----------------------------------------------------|-------------------------------------------|--|
| Maximum Distance    | 150m of Cat5e/6/7/8 UTP cable