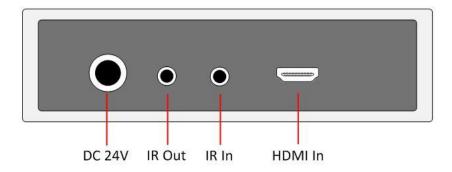

# **Front and Back View**

**AV-9607T** 

**AV-9607R** 

# Specification

| Model No.                    |                   |                          | AV-9607T<br>Transmitter                                                                                                                   | AV-9607R<br>Receiver |
|------------------------------|-------------------|--------------------------|-------------------------------------------------------------------------------------------------------------------------------------------|----------------------|
| Connectors                   | HDMI Input        |                          | 1                                                                                                                                         | N/A                  |
|                              | HDMI Output       |                          | N/A                                                                                                                                       | 1                    |
|                              | HDBaseT Input     |                          | N/A                                                                                                                                       | 1                    |
|                              | HDBaseT Output    |                          | 1                                                                                                                                         | N/A                  |
|                              | Power Supply      |                          | DC 24V 1A (POC on either TX or RX)                                                                                                        |                      |
|                              | Mounting ears     |                          | Yes                                                                                                                                       |                      |
|                              | IR remote control |                          | 1 x IR Tx /1 IR Rx                                                                                                                        | 1 x IR Tx /1 IR Rx   |
| Resolution                   |                   |                          | 1080p or 4K2K (3840x2160@30Hz)                                                                                                            |                      |
| Frequency Bandwidth          |                   |                          | 297MHz (10.2Gbps)                                                                                                                         |                      |
| Maximum Distance (with CAT6) |                   |                          | 70 meters: 1080P@60Hz36bit; 3D1080P@30Hz36bit;<br>40 meters: 4K2K@30Hz@24bit; 1080P@60Hz@48bit;<br>1080P@120Hz@24bit; 3D 1080P@60Hz@36bit |                      |
| ESD Protection               |                   |                          | ±8kV (air-gap discharge)                                                                                                                  |                      |
| Human Body Model             |                   |                          | ±4kV (contact discharge)                                                                                                                  |                      |
| Power Consumption            |                   |                          | 10W (max)                                                                                                                                 |                      |
| Inter-connect Cable          |                   | nect Cable               | CAT5e/6/7                                                                                                                                 |                      |
|                              |                   | Operation<br>Temperature | 0~40°C                                                                                                                                    |                      |
| Enviror                      | onment            | Storage<br>Temperature   | -20~ 60°C                                                                                                                                 |                      |
|                              |                   | Humidity                 | 20~90% Non-condensing                                                                                                                     |                      |
|                              |                   | Material                 | Metal (Black)                                                                                                                             |                      |
| Phys<br>Prope                |                   | Weight                   | 200 g                                                                                                                                     | 200 g                |
|                              | . 3.00            | Dimension                | 65x100x25mm                                                                                                                               | 65x100x25 mm         |