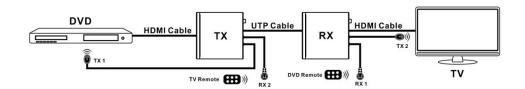

### **Bidirectional Infrared control**

DTS-HD-Master Audio. 2 sets of IR cables are included for Bi-Directional IR Remote Control feature for the remote control Source device from the Screen side, or control the Screen from the Source side. The AV-9607 also supports Power over Cable (POC), the included DC 24V Power supply can be installed at either on TX or RX site only.