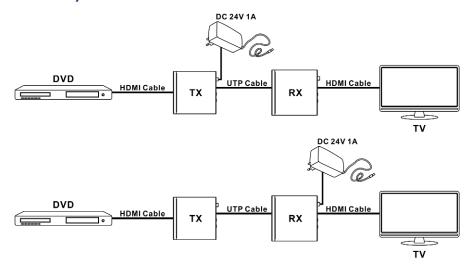

### **POC (Power over Cable)**

DTS-HD-Master Audio. 2 sets of IR cables are included for Bi-Directional IR Remote Control feature for the remote control Source device from the Screen side, or control the Screen from the Source side. The AV-9607 also supports Power over Cable (POC), the included DC 24V Power supply can be installed at either on TX or RX site only.

#### **Features**

- Support 4K2K HDMI uncompressed with all HDMI 1.4 features, including EPG, CEC, EDID and HDCP.
- Support all standard audio formats, including Dolby Digital, DTS, Dolby TrueHD, DTS-HD-Master Audio.
- Support POC (Power over Cable), either TX or RX needs to be powered by 24V@1A power supply, the other side does not need power from the DC jack. POC Power consumption is less than 10W.
- ❖ Use single UTP LAN cable (CAT5e/6/7) to substitute HDMI cable to achieve long distance transmission.
- Transmission distance: Over CAT6 cable:
  - 70 meters: 1080P@60Hz36bit; 3D1080P@30Hz36bit;
  - 40 meters: 4K2K@30Hz@24bit; 1080P@60Hz@48bit; 1080P@120Hz@24bit; 3D 1080P@60Hz@36bit.
- Transfer Bidirectional Infrared control signal together with the HDMI signal.