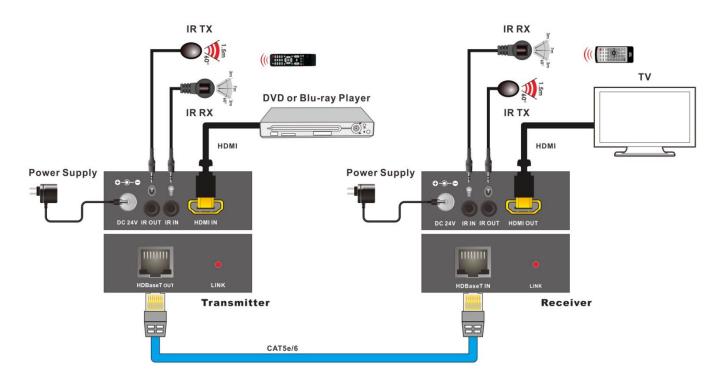

### **Application Example**

### **HDMI Extender over HDBaseT CAT-5e/6**

The AV-9607 is HDMI with Bi-Directional IR Extender over CATx cable. With the HDBaseT technology, it delivers up to 4K2K uncompressed video, and supports all HDMI 1.4 features, including EPG, CEC, EDID and HDCP. The unique video coding scheme of HDBaseT ensures the highest video quality at almost zero latency. The product also supports all standard audio formats, including Dolby Digital, DTS, Dolby TrueHD and

DTS-HD-Master Audio. 2 sets of IR cables are included for Bi-Directional IR Remote Control feature for the remote control Source device from the Screen side, or control the Screen from the Source side. The AV-9607 also supports Power over Cable (POC), the included DC 24V Power supply can be installed at either on TX or RX site only.