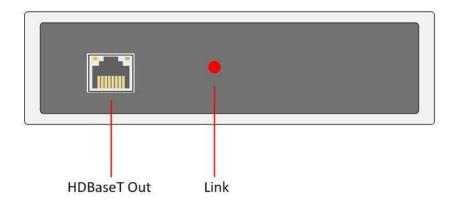

# **Front and Back View**

**AV-9607T** 

**AV-9607R** 

# Specification

| Model No.                    |                   |                          | AV-9607T<br>Transmitter                                                                                                                   | AV-9607R<br>Receiver |
|------------------------------|-------------------|--------------------------|-------------------------------------------------------------------------------------------------------------------------------------------|----------------------|
| Connectors                   | HDMI Input        |                          | 1                                                                                                                                         | N/A                  |
|                              | HDMI Output       |                          | N/A                                                                                                                                       | 1                    |
|                              | HDBaseT Input     |                          | N/A                                                                                                                                       | 1                    |
|                              | HDBaseT Output    |                          | 1                                                                                                                                         | N/A                  |
|                              | Power Supply      |                          | DC 24V 1A (POC on either TX or RX)                                                                                                        |                      |
|                              | Mounting ears     |                          | Yes                                                                                                                                       |                      |
|                              | IR remote control |                          | 1 x IR Tx /1 IR Rx                                                                                                                        | 1 x IR Tx /1 IR Rx   |
| Resolution                   |                   |                          | 1080p or 4K2K (3840x2160@30Hz)                                                                                                            |                      |
| Frequency Bandwidth          |                   |                          | 297MHz (10.2Gbps)                                                                                                                         |                      |
| Maximum Distance (with CAT6) |                   |                          | 70 meters: 1080P@60Hz36bit; 3D1080P@30Hz36bit;<br>40 meters: 4K2K@30Hz@24bit; 1080P@60Hz@48bit;<br>1080P@120Hz@24bit; 3D 1080P@60Hz@36bit |                      |
| ESD Protection               |                   |                          | ±8kV (air-gap discharge)                                                                                                                  |                      |
| Human Body Model             |                   |                          | ±4kV (contact discharge)                                                                                                                  |                      |
| Power Consumption            |                   |                          | 10W (max)                                                                                                                                 |                      |
| Inter-connect Cable          |                   | nect Cable               | CAT5e/6/7                                                                                                                                 |                      |
|                              |                   | Operation<br>Temperature | 0~40°C                                                                                                                                    |                      |
| Enviror                      | onment            | Storage<br>Temperature   | -20~ 60°C                                                                                                                                 |                      |
|                              |                   | Humidity                 | 20~90% Non-condensing                                                                                                                     |                      |
|                              |                   | Material                 | Metal (Black)                                                                                                                             |                      |
| Phys<br>Prope                |                   | Weight                   | 200 g                                                                                                                                     | 200 g                |
|                              | . 3.00            | Dimension                | 65x100x25mm                                                                                                                               | 65x100x25 mm         |