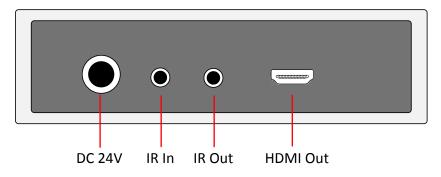

# **Front and Back View**

**AV-9607T** 

**AV-9607R** 

# Specification

| Model No.                    |                   |                          | AV-9607T<br>Transmitter                                                                                                                   | AV-9607R<br>Receiver |
|------------------------------|-------------------|--------------------------|-------------------------------------------------------------------------------------------------------------------------------------------|----------------------|
| Connectors                   | HDMI Input        |                          | 1                                                                                                                                         | N/A                  |
|                              | HDMI Output       |                          | N/A                                                                                                                                       | 1                    |
|                              | HDBaseT Input     |                          | N/A                                                                                                                                       | 1                    |
|                              | HDBaseT Output    |                          | 1                                                                                                                                         | N/A                  |
|                              | Power Supply      |                          | DC 24V 1A (POC on either TX or RX)                                                                                                        |                      |
|                              | Mounting ears     |                          | Yes                                                                                                                                       |                      |
|                              | IR remote control |                          | 1 x IR Tx /1 IR Rx                                                                                                                        | 1 x IR Tx /1 IR Rx   |
| Resolution                   |                   |                          | 1080p or 4K2K (3840x2160@30Hz)                                                                                                            |                      |
| Frequency Bandwidth          |                   |                          | 297MHz (10.2Gbps)                                                                                                                         |                      |
| Maximum Distance (with CAT6) |                   |                          | 70 meters: 1080P@60Hz36bit; 3D1080P@30Hz36bit;<br>40 meters: 4K2K@30Hz@24bit; 1080P@60Hz@48bit;<br>1080P@120Hz@24bit; 3D 1080P@60Hz@36bit |                      |
| ESD Protection               |                   |                          | ±8kV (air-gap discharge)                                                                                                                  |                      |
| Human Body Model             |                   |                          | ±4kV (contact discharge)                                                                                                                  |                      |
| Power Consumption            |                   |                          | 10W (max)                                                                                                                                 |                      |
| Inter-connect Cable          |                   | nect Cable               | CAT5e/6/7                                                                                                                                 |                      |
|                              |                   | Operation<br>Temperature | 0~40°C                                                                                                                                    |                      |
| Enviror                      | onment            | Storage<br>Temperature   | -20~ 60°C                                                                                                                                 |                      |
|                              |                   | Humidity                 | 20~90% Non-condensing                                                                                                                     |                      |
|                              |                   | Material                 | Metal (Black)                                                                                                                             |                      |
| Phys<br>Prope                |                   | Weight                   | 200 g                                                                                                                                     | 200 g                |
|                              | . 3.00            | Dimension                | 65x100x25mm                                                                                                                               | 65x100x25 mm         |