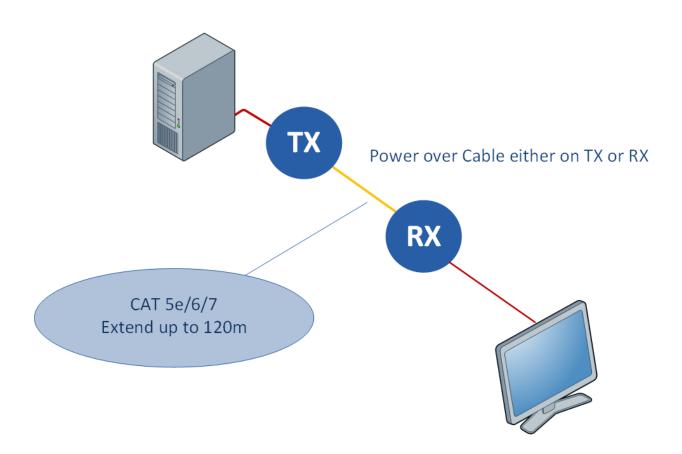

# **Topology Diagram**

The AV-9612 includes AV-9612T (Transmitter) and AV-9612R (Receiver). The Transmitter/Receiver comes with one HDMI input/output ports for the HDMI video sources and screens. The Receiver employs serial data adaptation engine which automatically adjusts data. AV-9612 provides Power over Cable; it can be powered either by the Transmitter or Receiver site and the other site does not need external DC power adapter. The Receiver employs serial data adaptation engine which automatically adjusts data equalization based on cable quality and cable length up to CAT6 120 meters in 1080p, or 150 meters in 720p.