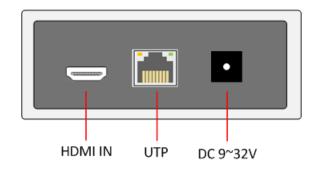

The AV-9612 includes AV-9612T (Transmitter) and AV-9612R (Receiver). The Transmitter/Receiver comes with one HDMI input/output ports for the HDMI video sources and screens. The Receiver employs serial data adaptation engine which automatically adjusts data. AV-9612 provides Power over Cable; it can be powered either by the Transmitter or Receiver site and the other site does not need external DC power adapter. The Receiver employs serial data adaptation engine which automatically adjusts data equalization based on cable quality and cable length up to CAT6 120 meters in 1080p, or 150 meters in 720p.

## **Front and Rear View:**

## **AV-9612T Transmitter**

Power