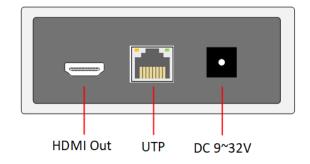

The AV-9612 includes AV-9612T (Transmitter) and AV-9612R (Receiver). The Transmitter/Receiver comes with one HDMI input/output ports for the HDMI video sources and screens. The Receiver employs serial data adaptation engine which automatically adjusts data. AV-9612 provides Power over Cable; it can be powered either by the Transmitter or Receiver site and the other site does not need external DC power adapter. The Receiver employs serial data adaptation engine which automatically adjusts data equalization based on cable quality and cable length up to CAT6 120 meters in 1080p, or 150 meters in 720p.

## **Front and Rear View:**

### **AV-9612R Receiver**

Power