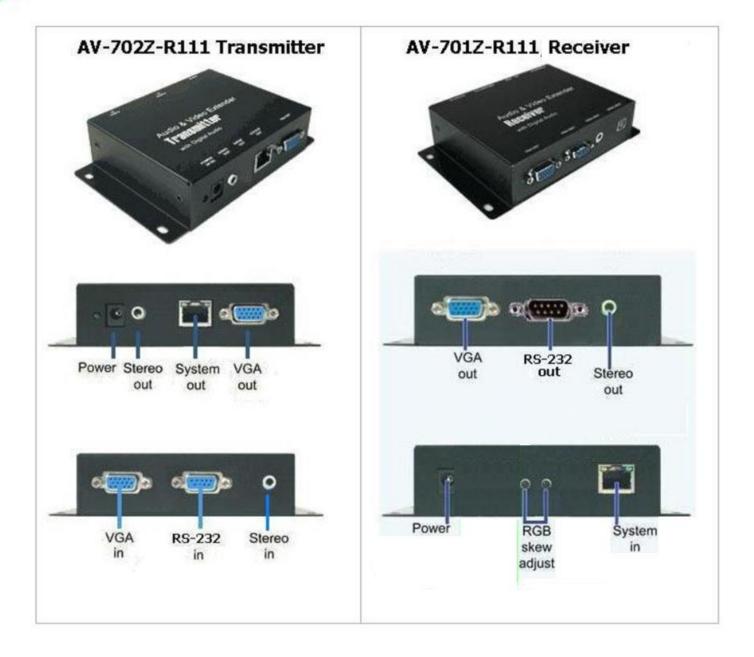

## Specification

| Kit No.                |                 | AVK-70X-111                                                       |                         |
|------------------------|-----------------|-------------------------------------------------------------------|-------------------------|
| Model No.              |                 | AV-702Z-111<br>Transmitter                                        | AV-701Z-111<br>Receiver |
| System Cable           |                 | CAT5, FTP Solid Wire 2x4x24 AWG,<br>standard 568B RJ-45 connector |                         |
| Connectors             | System Out      | 1 x RJ-45 F                                                       | N/A                     |
|                        | System In       | N/A                                                               | 1 x RJ-45 F             |
|                        | VGA In          | 1 x HDD15 F                                                       | N/A                     |
|                        | VGA Out         | 1 x HDD15 F                                                       | 1 x HDD15 F             |
|                        | Audio In        | 1x 3.5mm Stereo Jack                                              | N/A                     |
|                        | Audio Out       | 1x 3.5mm Stereo Jack                                              | 1x 3.5mm (Stereo Jack)  |
|                        | RS-232 In       | 1 x HDD-9 (Female)                                                | N/A                     |
|                        | RS-232-Out      | N/A                                                               | 1 x HDD-9 (Female)      |
|                        | Video Gain      | N/A                                                               | 1 x Mini Pot            |
|                        | Video EQ        | N/A                                                               | 1 x Mini Pot            |
| Power LED              |                 | 1 (Green)                                                         |                         |
| Power                  |                 | 1 x Power Jack                                                    |                         |
| Audio Support          |                 | Stereo Audio                                                      |                         |
| Video Support          |                 | 1920 x 1200@ 60Hz, DDC2B                                          |                         |
| Distance               |                 | Depends on CAT5 cable quality, 0~150 m (500 ft.)                  |                         |
| Power Consumption      |                 | External 100~240VAC to output DC +5.0V; 1.2A                      |                         |
| Environment            | Operating Temp. | 0 ~ 70°C                                                          |                         |
|                        | Storage Temp.   | -20 ~70°C                                                         |                         |
|                        | Humidity        | 0 ~ 80% RH                                                        |                         |
| Physical<br>Properties | Housing         | Metal                                                             |                         |
|                        | Weight          | 380 g                                                             |                         |
|                        | Dimensions      | 14 x 9.3 x 3.2 cm ( 5.5 x 3.6 x 1.26 in.)                         |                         |