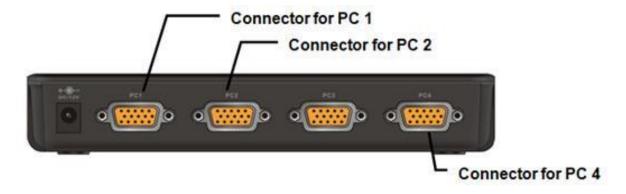

# **BE-5401** 4-port Combo VGA KVM Switch

The BE-5401 is a 4-port VGA with USB/PS2 KVM switch. User can manage 4 computers via this unique KVM switch with its simplicity of a single keyboard, mouse and monitor console.



#### **Features:**

- Connect to 4 PCs through VGA, USB/PS2.
- ❖ VGA supports resolution up to 1920 x 1440.
- Multi-platform for PCs, SUN and Mac G3 / G4 Mac / iMac.
- Hot pluggable, no software or drivers required.
- Port switching via push button & keyboard hotkeys.

## **Front View**



#### **Rear View**



## **Side View**



# **Specifications:**

| Model No.                               |                       | BE-5401                                     |
|-----------------------------------------|-----------------------|---------------------------------------------|
| Computer Host Port                      |                       | 4                                           |
| USB Console Port                        |                       | 1                                           |
| LED                                     |                       | 4                                           |
| Host port connectors (All Female Types) |                       | 3-in-1 HDB15 (PS2)<br>or 2-in-1 HDB15 (USB) |
| PC Selection                            |                       | Fro