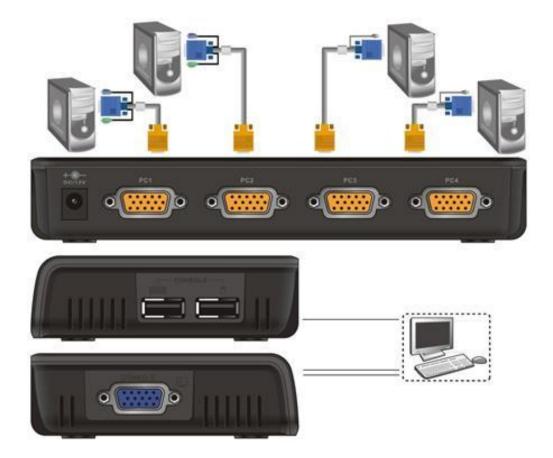

| Operating             | 20 ~ 90% Non-condensing                     |
|                                         | Storage               | 5~90%, Non-condensing                       |
| Physical<br>Properties                  | Material              | Plastic                                     |
|                                         | Weight                | 220g                                        |
|                                         | Dimension             | 158 x 74 x 25                               |
| Packing<br>Information                  | Dimension (W x D x H) | 198 x 74 x 25                               |
|                                         | Gross weight          | 490g                                        |

# Diagram