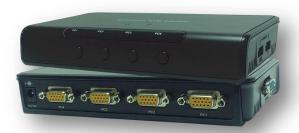

# **BE-5401** 4-port Combo VGA KVM Switch

The BE-5401 is a 4-port VGA with USB/PS2 KVM switch. User can manage 4 computers via this unique KVM switch with its simplicity of a single keyboard, mouse and monitor console.

## **Front View**

#### **Rear View**