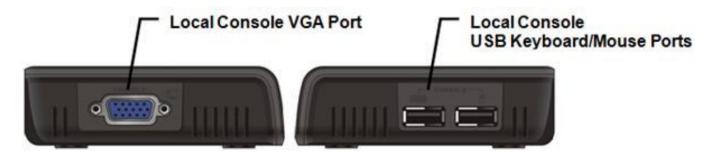

# **BE-5401** 4-port Combo VGA KVM Switch

The BE-5401 is a 4-port VGA with USB/PS2 KVM switch. User can manage 4 computers via this unique KVM switch with its simplicity of a single keyboard, mouse and monitor console.



#### **Features:**

- Connect to 4 PCs through VGA, USB/PS2.
- ❖ VGA supports resolution up to 1920 x 1440.
- Multi-platform for PCs, SUN and Mac G3 / G4 Mac / iMac.
- Hot pluggable, no software or drivers required.
- Port switching via push button & keyboard hotkeys.

## **Front View**



#### **Rear View**



## **Side View**



# **Specifications:**

| Model No.                               |                       | BE-5401                                     |
|-----------------------------------------|-----------------------|---------------------------------------------|
| Computer Host Port                      |                       | 4                                           |
| USB Console Port                        |                       | 1                                           |
| LED                                     |                       | 4                                           |
| Host port connectors (All Female Types) |                       | 3-in-1 HDB15 (PS2)<br>or 2-in-1 HDB15 (USB) |
| PC Selection                            |                       | Front button & keyboard