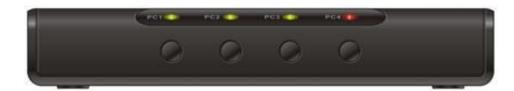

# **BE-5401** 4-port Combo VGA KVM Switch

The BE-5401 is a 4-port VGA with USB/PS2 KVM switch. User can manage 4 computers via this unique KVM switch with its simplicity of a single keyboard, mouse and monitor console.



#### **Features:**

- Connect to 4 PCs through VGA, USB/PS2.
- ❖ VGA supports resolution up to 1920 x 1440.
- Multi-platform for PCs, SUN and Mac G3 / G4 Mac / iMac.
- Hot pluggable, no software or drivers required.
- Port switching via push button & keyboard hotkeys.

## **Front View**



#### **Rear View**



## **Side View**



# **Specifications:**

| Model No.                               |                       | BE-5401                                     |
|-----------------------------------------|-----------------------|---------------------------------------------|
| Computer Host Port                      |                       | 4                                           |
| USB Console Port                        |                       | 1                                           |
| LED                                     |                       | 4                                           |
| Host port connectors (All Female Types) |                       | 3-in-1 HDB15 (PS2)<br>or 2-in-1 HDB15 (USB) |
| PC Selection                            |