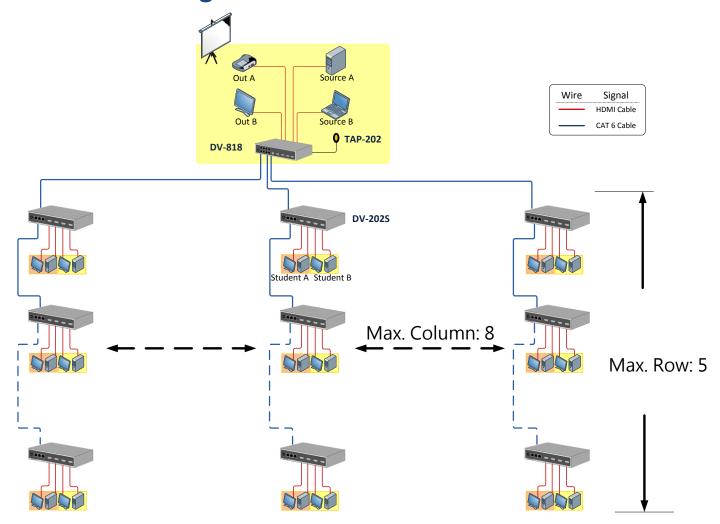

The DV-818 Teacher box comes with 2 x HDMI input ports for 2 sources selection, and 2 x HDMI output ports for the monitor and projector display.

The DV-202S Student box is designed with 2 students to share one box. It comes with A-B PC inputs, and A-B Monitor outputs. This makes installation simple and easier.

# **Connection Diagram**