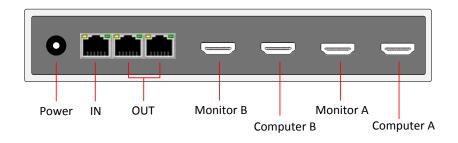

# DV-202S 2-User Student box (2 x HDMI-IN, 2 x HDMI-Out, 1 x RJ45-In, 2 x RJ45-Out)

The DV-818 Teacher box comes with 2 x HDMI input ports for 2 sources selection, and 2 x HDMI output ports for the monitor and projector display.

The DV-202S Student box is designed with 2 students to share one box. It comes with A-B PC inputs, and A-B Monitor outputs. This makes installation simple and easier.