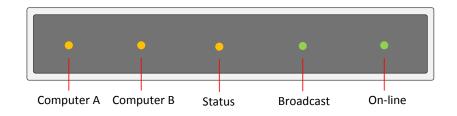

#### **Feature**

- 1. HDMI over CAT6 Extender with Equalizer and Re-Clock technology, razor sharp video, easy installation.
- 2. Broadcast Teacher PC HDMI to all students by single Touch button.
- 3. Pure hardware design, no any software driver installation is required.
- 4. Compatible with HDMI 1.3/DVI 1.1.
- 5. Support Full HD 1920x1080@30m or PC 1920x1200@30m.
- 6. 8-Port HUB, each port supports Daisy-Chain to 5 levels, each level 30 meters.
- 7. Teacher box built with 2 x HDMI inputs for dual input sources.
- 8. Teacher box built with 2 x HDMI outputs for monitor and projector.
- 9. Student box built for 2 x PC and monitor.
- 10. One-Touch for Start/Stop Teacher Broadcasting.
- 11. Teacher and Student box built with LED indicators for status display.
- 12. Student box built with magnet and mounting hole, easy installation.