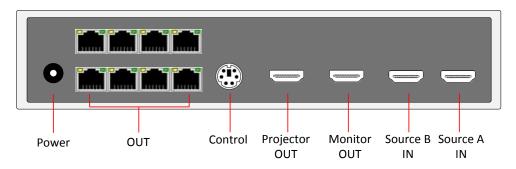

## **DV-818 Teacher box**

#### (2 x HDMI-IN, 2 x HDMI-OUT, 8 x RJ45-Out)

The DV-818 Teacher box comes with 2 x HDMI input ports for 2 sources selection, and 2 x HDMI output ports for the monitor and projector display.

The DV-202S Student box is designed with 2 students to share one box. It comes with A-B PC inputs, and A-B Monitor outputs. This makes installation simple and easier.

#### **Feature**

- 1. HDMI over CAT6 Extender with Equalizer and Re-Clock technology, razor sharp video, easy installation.
- 2. Broadcast Teacher PC HDMI to all students by single Touch button.
- 3. Pure hardware design, no any software driver installation is required.
- 4. Compatible with HDMI 1.3/DVI 1.1.
- 5. Support Full HD 1920x1080@30m or PC 1920x1200@30m.
- 6. 8-Port HUB, each port supports Daisy-Chain to 5 levels, each level 30 meters.
- 7. Teacher box built with 2 x HDMI inputs for dual input sources.
- 8. Teacher box built with 2 x HDMI outputs for monitor and projector.
- 9. Student box built for 2 x PC and monitor.
- 10. One-Touch for Start/Stop Teacher Broadcasting.
- 11. Teacher and Student box built with LED indicators for status display.
- 12. Student box built with magnet and mounting hole, easy installation.