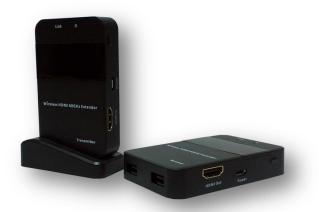

## HV-551 60GHz Wireless HDMI Extender

The HV-551 is a Wireless 60GHz HDMI Extender. The system includes HV-551T Transmitter and HV-551R Receiver. It sends high definition video and audio to any HDTV display up to 30 meters wirelessly.

## **Front and Rear View**

HV-551R

Diagram