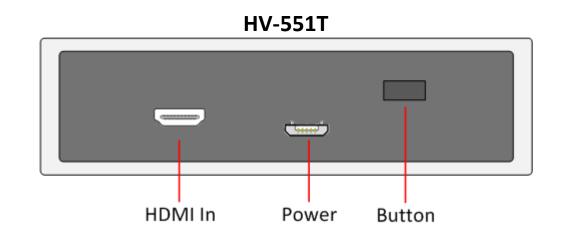

video and audio to any HDTV display up to 30 meters wirelessly.



It supports resolutions up to 1080p Full HD, 3DTV, CEC, and

7.1-channels of High Bit Rate (HBR) lossless digital audio such as Dolby TrueHD, DTS-HD Master Audio. This product is specifically designed for HDMI wireless transmission within a room.

## **Features**

- Supports video resolutions:
  - VGA (640 x 480) ~ WUXGA (1920x1200 60Hz)
  - 480i/576i to 1080p@60Hz
  - 3D video support 1080p/720p
- ✤ WiHD 1.1 Compliant.
- Compliant with HDMI1.4, HDCP2.0
- Supports Dolby TrueHD, DTS-HD Master Audio and LPCM digital audio streams up to 7.1 channels.
- Uncompressed High Definition A/V from source to display.
- Near zero latency.
- Wireless extension of HDMI up to 30 meters.
- Support CEC commands.

## **Front and Rear View**



HV-551R



Diagram



## Specification

| Model No.         |             |                          | HV-511T<br>Transmitter                                                                   | HV-511R<br>Receiver   |
|-------------------|-------------|--------------------------|------------------------------------------------------------------------------------------|-----------------------|
| Connectors        | н           | DMI Input                | 1x HDMI (Female type)                                                                    | N/A                   |
|                   | HDMI Output |                          | N/A                                                                                      | 1x HDMI (Female type) |
|                   | USB         |