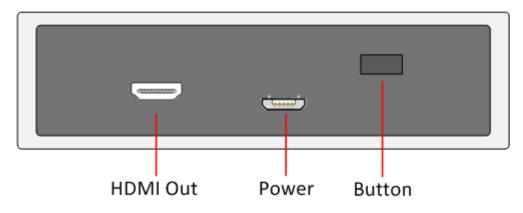

udio to any HDTV display up to 30 meters wirelessly.



It supports resolutions up to 1080p Full HD, 3DTV, CEC, and

7.1-channels of High Bit Rate (HBR) lossless digital audio such as Dolby TrueHD, DTS-HD Master Audio. This product is specifically designed for HDMI wireless transmission within a room.

## **Features**

- Supports video resolutions:
  - VGA (640 x 480) ~ WUXGA (1920x1200 60Hz)
  - 480i/576i to 1080p@60Hz
  - 3D video support 1080p/720p
- ✤ WiHD 1.1 Compliant.
- Compliant with HDMI1.4, HDCP2.0
- Supports Dolby TrueHD, DTS-HD Master Audio and LPCM digital audio streams up to 7.1 channels.
- Uncompressed High Definition A/V from source to display.
- Near zero latency.
- Wireless extension of HDMI up to 30 meters.
- Support CEC commands.

## **Front and Rear View**



HV-551R



Diagram



## Specification

| Model No.         |             |                          | HV-511T<br>Transmitter                                                                   | HV-511R<br>Receiver   |
|-------------------|-------------|--------------------------|------------------------------------------------------------------------------------------|-----------------------|
| Connectors        | н           | DMI Input                | 1x HDMI (Female type)                                                                    | N/A                   |
|                   | HDMI Output |                          | N/A                                                                                      | 1x HDMI (Female type) |
|                   | USB         |