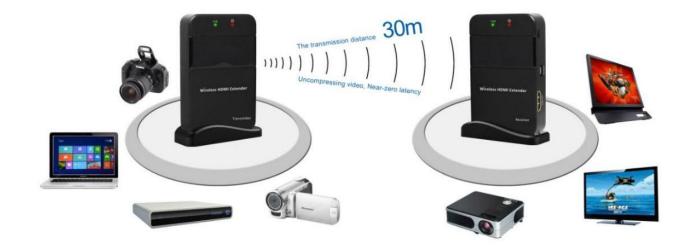

## HV-551 60GHz Wireless HDMI Extender

The HV-551 is a Wireless 60GHz HDMI Extender. The system includes HV-551T Transmitter and HV-551R Receiver. It sends high definition video and audio to any HDTV display up to 30 meters wirelessly.

It supports resolutions up to 1080p Full HD, 3DTV, CEC, and

7.1-channels of High Bit Rate (HBR) lossless digital audio such as Dolby TrueHD, DTS-HD Master Audio. This product is specifically designed for HDMI wireless transmission within a room.