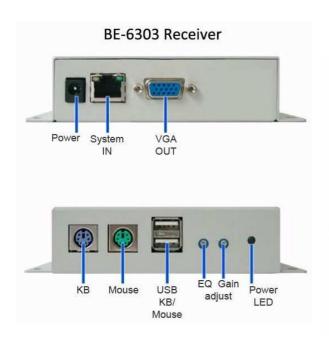

#### Front & Back View

**BE-601UM Transmitter** 

# **Specification**

|                                   |                       | K30360UM-15                  |                           |
|-----------------------------------|-----------------------|------------------------------|---------------------------|
| Model No.                         |                       | BE-601UM                     | BE-6303-150               |
|                                   |                       | Transmitter                  | Receiver                  |
| Connectors                        | Mouse & Keyboard      | 1 x USB Type A Male          | 2 x 6-pin Mini-DIN Female |
|                                   |                       |                              | (Purple)&(Green)          |
|                                   |                       |                              | 2 x USB Type A Female     |
|                                   | Video                 | 1 x HDD-15 Male              | 1 x HDD-15 Female (Blue)  |
| Unit to Unit                      |                       | 1 x RJ45 Female              |                           |
| Video Gain                        |                       | N/A                          | 1 x Mini Pot              |
| Video EQ                          |                       | N/A                          | 1 x Mini Pot              |
| LEDs                              |                       | N/A                          | 1 (Green)                 |
| Emulation<br>Keyboard / Mouse     |                       | USB                          | PS2 & USB                 |
| Video                             |                       | 1600 x 1200@ 60Hz , DDC2B    |                           |
| Distance                          |                       | 150M (500 ft)                |                           |
| Video RGB Skew Keyboard<br>Adjust |                       | N/A                          | Yes                       |
| Power Consumption                 |                       | From USB Port<br>5V DC 200mA | DC 5.0V : 1.2A            |
| Environi<br>ent                   | Operating<br>nm Temp. | 0~70°C                       |                           |
|                                   | Storage Temp.         | -20~60°C                     |                           |
|                                   | Humidity              | 0~80% RH                     |                           |
| Physica<br>Propert                | Housing               | Plastics (black)             | Metal (white)             |
|                                   | \                     | 80g                          | 359 g                     |
|                                   | Dimensions            | 6.4L x 3.9W x 2.2H cm        | 14.1L x 8.6W x 3.2H cm    |