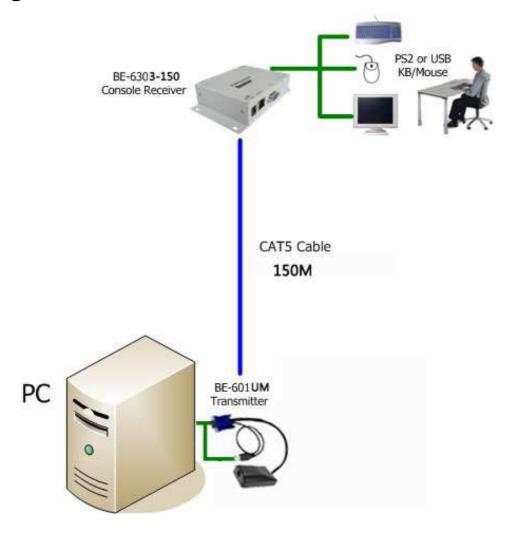

## Diagram

The Kit effectively extends PC KVM (Keyboard, Video and Mouse) control to the Console Receiver and also provides for convenient single access; in addition to the remote console access, you can also connect a monitor/ keyboard/ mouse set to provide local PC access.

#### **Features**

- Cat 5e cable to connect the PC and Console up to 150 meters (500 ft).
- Single Console operation control your PC from Console Receiver USB keyboard, Mouse and monitor.
- ❖ High resolution video -up to 1600 x 1200 @ 60 Hz.
- Supports VGA, SVGA, and Multisync monitors Console Receiver monitor support DDC2B.
- Console Receiver has video Gain and EQ adjustments for optimum image.
- Pure hardware, Plug n Play design.