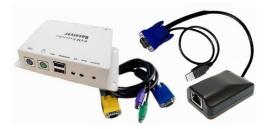

### K30360UM-15

#### **Single PC, Single Access KVM Extender (Mini Transmitter)**

The K30360UM-15 is a Single PC; Single Access KVM Extender Kit is perfect for any type of installation where the console needs to be in a conveniently accessible location, but the computer system to reside in a long distance place away from dust, and harsh environmental influences.

The Kit effectively extends PC KVM (Keyboard, Video and Mouse) control to the Console Receiver and also provides for convenient single access; in addition to the remote console access, you can also connect a monitor/ keyboard/ mouse set to provide local PC access.

#### **Features**

- Cat 5e cable to connect the PC and Console up to 150 meters (500 ft).
- Single Console operation control your PC from Console Receiver USB keyboard, Mouse and monitor.
- ❖ High resolution video -up to 1600 x 1200 @ 60 Hz.
- Supports VGA, SVGA, and Multisync monitors Console Receiver monitor support DDC2B.
- Console Receiver has video Gain and EQ adjustments for optimum image.
- Pure hardware, Plug n Play design.