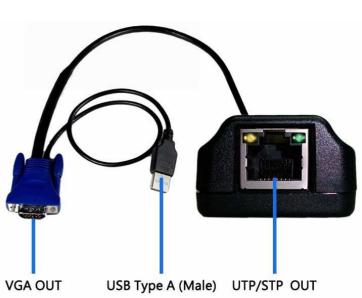

#### Front & Back View

**BE-601UM Transmitter** 

# **Specification**

|                                   |                       | K30360UM-15                  |                           |
|-----------------------------------|-----------------------|------------------------------|---------------------------|
| Model No.                         |                       | BE-601UM                     | BE-6303-150               |
|                                   |                       | Transmitter                  | Receiver                  |
| Connectors                        | Mouse & Keyboard      | 1 x USB Type A Male          | 2 x 6-pin Mini-DIN Female |
|                                   |                       |                              | (Purple)&(Green)          |
|                                   |                       |                              | 2 x USB Type A Female     |
|                                   | Video                 | 1 x HDD-15 Male              | 1 x HDD-15 Female (Blue)  |
| Unit to Unit                      |                       | 1 x RJ45 Female              |                           |
| Video Gain                        |                       | N/A                          | 1 x Mini Pot              |
| Video EQ                          |                       | N/A                          | 1 x Mini Pot              |
| LEDs                              |                       | N/A                          | 1 (Green)                 |
| Emulation<br>Keyboard / Mouse     |                       | USB                          | PS2 & USB                 |
| Video                             |                       | 1600 x 1200@ 60Hz , DDC2B    |                           |
| Distance                          |                       | 150M (500 ft)                |                           |
| Video RGB Skew Keyboard<br>Adjust |                       | N/A                          | Yes                       |
| Power Consumption                 |                       | From USB Port<br>5V DC 200mA | DC 5.0V : 1.2A            |
| Environi<br>ent                   | Operating<br>nm Temp. | 0~70°C                       |                           |
|                                   | Storage Temp.         | -20~60°C                     |                           |
|                                   | Humidity              | 0~80% RH                     |                           |
| Physica<br>Propert                | Housing               | Plastics (black)             | Metal (white)             |
|                                   | \                     | 80g                          | 359 g                     |
|                                   | Dimensions            | 6.4L x 3.9W x 2.2H cm        | 14.1L x 8.6W x 3.2H cm    |