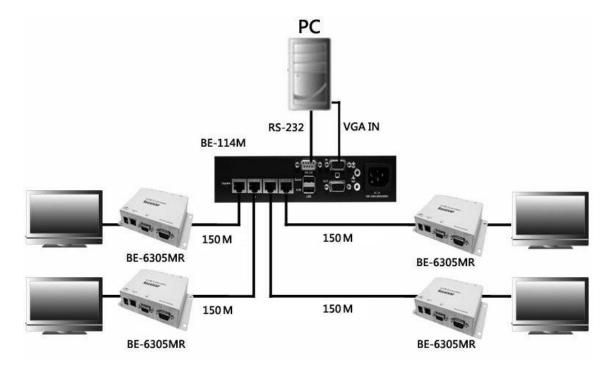

## K305114MRS Single PC Multiple access CAT5 KVM Extender

The K305114MRS is a CAT5 VGA KVM Extender for one PC with multiple accesses. It includes BE-114MRS (4-port VGA with RS232 CAT5 KVM Transmitter) and BE-6305MRS (VGA with RS232 CAT5 KVM Receiver). Using advanced CAT5e cable technology, one PC can be accessed from 4 (or 8) users. The receivers can be placed up to 150 meters away from the transmitter.

Diagram