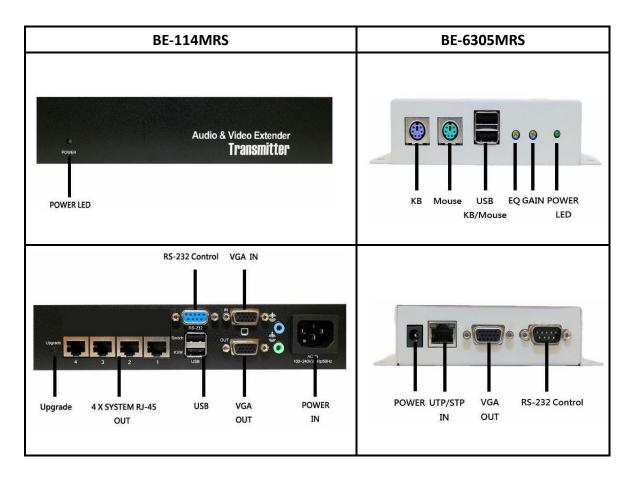

## Specification

| K305114MRS       |            |                                                                |                           |
|------------------|------------|----------------------------------------------------------------|---------------------------|
| Model No.        |            | BE-114MRS                                                      | BE-6305MRS-150            |
|                  |            | Transmitter                                                    | Receiver                  |
| System Cable     |            | CAT5e, Solid Wire 2x4x24 AWG, standard 568B RJ-45<br>connector |                           |
| Connectors       | System Out | 4 x RJ45 Female                                                | N/A                       |
|                  | System In  | N/A                                                            | 1 x RJ45 Female           |
|                  | Keyboard   | N/A                                                            | 1 x PS2<br>1 x USB Type A |
|                  | Mouse      | N/A                                                            | 1 x PS2<br>1 x USB Type A |
|                  | USB-to-PC  | 1 x USB Type A                                                 | N/A                       |
|                  | VGA In     | 1 x HDD15 Female                                               | N/A                       |
|                  | VGA Out    | 1 x HDD15 Female                                               | 1 x HDD15 Female          |
|                  | RS-232     | 1 x DB-9                                                       | 1 x DB-9                  |
|                  | Power In:  | 1 x AC, 60Hz/50Hz                                              | 1 x DC Jack               |
| Power LED        |            | 1 (Green)                                                      |                           |
| Video Gain/EQ    |            | N/A                                                            | 2 x Mini Port             |
| Video            |            | 1600 x 1200 @ 60Hz, DDC2B                                      |                           |
| Maximum Distance |            | Depends CAT5 cable quality. 0~150M                             |                           |
| Dimensions       |            | 21.3L x 13.4W x 4.4H cm                                        | 14L x 9.3W x 3.2H cm      |
| Weight           |            | 860g                                                           | 380g                      |