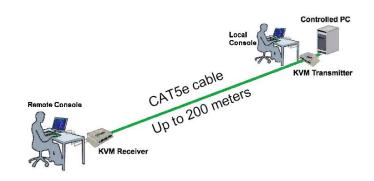

#### K303631UB Single PC, Dual Access KVM Extender

The K303631UB is a Single PC, Dual Access KVM Extender Kit for installation where the console needs to be in a conveniently accessible location, but the computer system to reside in a long distance placed away from dust, and harsh environmental influences.

The Kit effectively extends PC KVM (Keyboard,

Video and Mouse) control to the Console Receiver and also provides for convenient dual access; in addition to the Receiver console access, you can also connect a monitor/ keyboard/ mouse at the Transmitter site for local PC access.

#### Features

- Cat5e cable to connect the PC and Console up to 120/200 meters.
- Dual Console Operation control PC from Remote (PS2/USB) and Local Consoles (PS2/USB).
- High resolution video up to 1920 x 1200 @ 60 Hz
- Console Receiver monitor supports EDID
- Console Receiver built with video EQ/Gain adjustments for optimum image.
- The 200 Meters Receiver supports RGB skew delay adjustment function.
- Pure hardware, Plug n Play design, no any additional software or driver need.