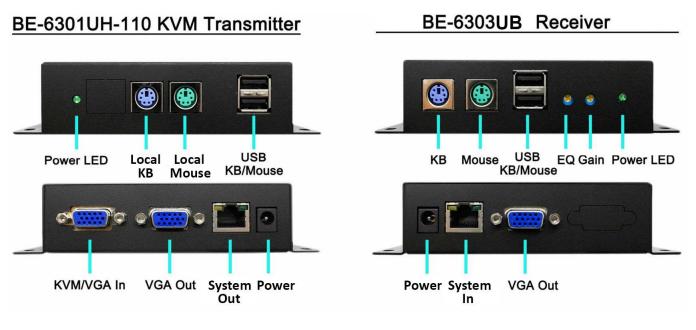

## Front & Back View

# Specification

| Model No.                          |                    | K303631UB                                                   |                           |                           |  |
|------------------------------------|--------------------|-------------------------------------------------------------|---------------------------|---------------------------|--|
|                                    |                    | BE-6301UH-110<br>Transmitter                                | BE-6303UB-120<br>Receiver | BE-6303UB-200<br>Receiver |  |
| Connectors                         | Keyboard           | 1 x 6-pin Mini-DIN Female (Purple)<br>1 x USB Type A Female |                           |                           |  |
|                                    | Video              | 1 x HDD-15 Female (Blue)                                    |                           |                           |  |
|                                    | Mouse              | 1 x 6-pin Mini-DIN Female (Green)<br>1 x USB Type A Female  |                           |                           |  |
| KVM Ports                          |                    | 1 x HDD-15 Female                                           | N/A                       |                           |  |
| Power                              |                    | 1 x DC Jack                                                 |                           |                           |  |
| Unit to Unit                       |                    | 1 x RJ45 Female                                             |                           |                           |  |
| Video Gain                         |                    | N/A                                                         | 1 x Mi                    | 1 x Mini Pot              |  |
| Video EQ                           |                    | N/A                                                         | 1 x Mini Pot              |                           |  |
| LEDs                               |                    | 1 (Green)                                                   |                           |                           |  |
| Emulation<br>Keyboard / Mouse      |                    | PS2 & USB                                                   |                           |                           |  |
| Video                              |                    | 1920 x 1200@ 60Hz, DDC2B                                    |                           |                           |  |
| Distance                           |                    | 200M                                                        | 120M                      | 200M                      |  |
| Video Equalizer/Gain<br>Adjustment |                    | N/A                                                         | Yes                       |                           |  |
| Video RGB Skew delay<br>Adjustment |                    | N/A                                                         |                           | Yes                       |  |
| Power Consumption                  |                    | DC 5.0V : 1.2A                                              |                           |                           |  |
| Environn<br>ent                    | Operating<br>Temp. | 0~70°C                                                      |                           |                           |  |
|                                    | JUUUge             | -20~60°C                                                    |                           |                           |  |
|                                    | Humidity           | 0~80% RH                                                    |                           |                           |  |
| Physica<br>Propertie               | Housing            | Metal                                                       |                           |                           |  |
|                                    | Weight             | 380 g                                                       |                           |                           |  |
|                                    | Dimensions         | 4.5 x 3.3 x 1.9 cm                                          |                           |                           |  |