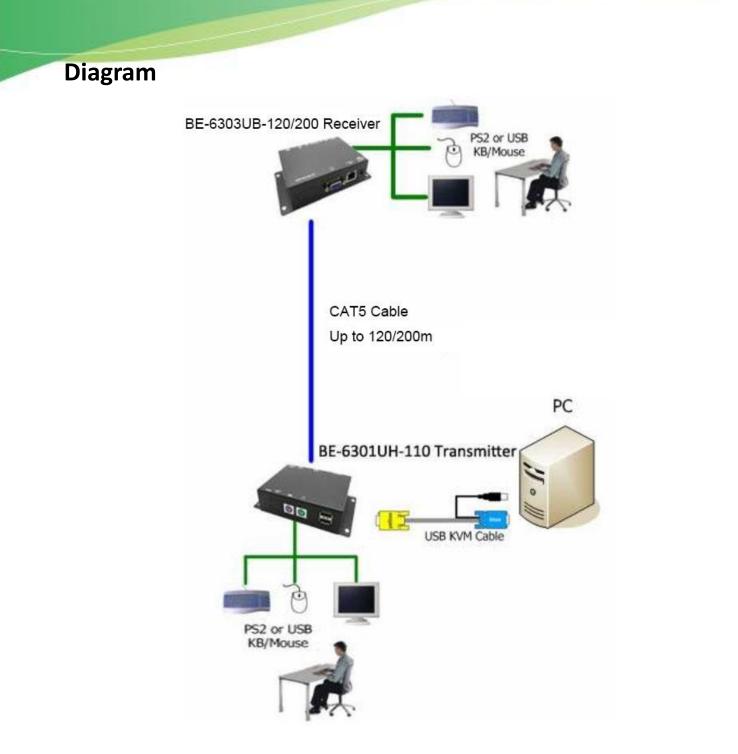

#### K303631UB Single PC, Dual Access KVM Extender

The K303631UB is a Single PC, Dual Access KVM Extender Kit for installation where the console needs to be in a conveniently accessible location, but the computer system to reside in a long distance placed away from dust, and harsh environmental influences.

The Kit effectively extends PC KVM (Keyboard,

Video and Mouse) control to the Console Receiver and also provides for convenient dual access; in addition to the Receiver console access, you can also connect a monitor/ keyboard/ mouse at the Transmitter site for local PC access.

#### Features

- Cat5e cable to connect the PC and Console up to 120/200 meters.
- Dual Console Operation control PC from Remote (PS2/USB) and Local Consoles (PS2/USB).
- High resolution video up to 1920 x 1200 @ 60 Hz
- Console Receiver monitor supports EDID
- Console Receiver built with video EQ/Gain adjustments for optimum image.
- The 200 Meters Receiver supports RGB skew delay adjustment function.
- Pure hardware, Plug n Play design, no any additional software or driver need.